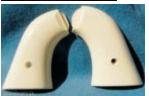

## PO Box 2171, White City, OR 97503 www.TombstoneGrips.com Dave@TombstoneGrips.com

Tombstone Gun Grips are individually molded from high strength polyurethane for over 400 different models of handguns, plus rifle and shotgun grip caps and buttplates. You can add optional colors as well as translucent pearl, amber and walnut burls, and opal appearance (deep, multi-layered grips you can "see into" as the colors change with the light).

- \* Semi-finished grip kits for over 400 vintage, discontinued and modern handguns!
- \* Economically priced because you do the final fit and finish!
- \* Save up to half the cost of finished grips with 20-30 minutes sanding and fitting (full instructions provided).
- \* Custom made using tough, 2000-psi break resistant polyurethane with molded-in color, simulates many other materials. Withstands up to 450 degrees F.
- \* Can be carved, scrimshawed, easily drilled and sanded to fit precisely on your gun, or to make finger grooves.
- \* Available in simulated ivory, aged ivory, black hard rubber, stag horn, pearl, wood appearance or any color of the rainbow!
- \* Medallion insets available including Texas Star. Gold Cross, and others shown on the webstore. (Only medallions listed are available for installation -- all are round.) In-stock hardware & medallions ship within 10 days.