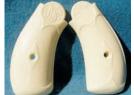

- \* Semi-finished grip kits for over 400 vintage, discontinued and modern handguns!
- \* Economically priced because you do the final fit and finish!
- \* Save up to half the cost of finished grips with 20-30 minutes sanding and fitting (full instructions provided).
- \* Custom made using tough, 2000-psi break resistant polyurethane with molded-in color, simulates many other materials. Withstands up to 450 degrees F.
- \* Can be carved, scrimshawed, easily drilled and sanded to fit precisely on your gun, or to make finger grooves.
- \* Available in simulated ivory, aged ivory, black hard rubber, stag horn, pearl, wood appearance or any color of the rainbow!
- \* Medallion insets available including Texas Star. Gold Cross, and others shown on the webstore. (Only medallions listed are available for installation -- all are round.) In-stock hardware & medallions ship within 10 days.