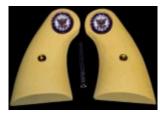

- \* Semi-finished grip kits for over 400 vintage, discontinued and modern handguns!
- \* Economically priced because you do the final fit and finish!
- \* Save up to half the cost of finished grips with 20-30 minutes sanding and fitting (full instructions provided).
- \* Custom made using tough, 2000-psi break resistant polyurethane with molded-in color, simulates many other materials. Withstands up to 450 degrees F.
- \* Can be carved, scrimshawed, easily drilled and sanded to fit precisely on your gun, or to make finger grooves.
- \* Available in simulated ivory, aged ivory, black hard rubber, stag horn, pearl, wood appearance or any color of the rainbow!
- \* Medallion insets available including Texas Star. Gold Cross, and others shown on the webstore. (Only medallions listed are available for installation -- all are round.) In-stock hardware & medallions ship within 10 days.