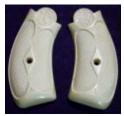

## PO Box 2171, White City, OR 97503 www.TombstoneGrips.com Dave@TombstoneGrips.com

Tombstone Gun Grips are individually molded from high strength polyurethane for over 400 different models of handguns, plus rifle and shotgun grip caps and buttplates. You can add optional colors as well as translucent pearl, amber and walnut burls, and opal appearance (deep, multi-layered grips you can "see into" as the colors change with the light).

- \* Semi-finished grip kits for over 400 vintage, discontinued and modern handguns!
- \* Economically priced because you do the final fit and finish!
- \* Save up to half the cost of finished grips with 20-30 minutes sanding and fitting (full instructions provided).
- \* Custom made using tough, 2000-psi break resistant polyurethane with molded-in color, simulates many other materials. Withstands up to 450 degrees F.
- \* Can be carved, scrimshawed, easily drilled and sanded to fit precisely on your gun, or to make finger grooves.
- \* Available in simulated ivory, aged ivory, black hard rubber, stag horn, pearl, wood appearance or any color of the rainbow!
- \* Medallion insets available including Texas Star. Gold Cross, and others shown on the webstore. (Only medallions listed are available for installation -- all are round.) In-stock hardware & medallions ship within 10 days.