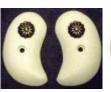

## PO Box 2171, White City, OR 97503 www.TombstoneGrips.com Dave@TombstoneGrips.com

Tombstone Gun Grips are individually molded from high strength polyurethane for over 400 different models of handguns, plus rifle and shotgun grip caps and buttplates. You can add optional colors as well as translucent pearl, amber and walnut burls, and opal appearance (deep, multi-layered grips you can "see into" as the colors change with the light).

- \* Semi-finished grip kits for over 400 vintage, discontinued and modern handguns!
- \* Economically priced because you do the final fit and finish!
- \* Save up to half the cost of finished grips with 20-30 minutes sanding and fitting (full instructions provided).
- \* Custom made using tough, 2000-psi break resistant polyurethane with molded-in color, simulates many other materials. Withstands up to 450 degrees F.
- \* Can be carved, scrimshawed, easily drilled and sanded to fit precisely on your gun, or to make finger grooves.
- \* Available in simulated ivory, aged ivory, black hard rubber, stag horn, pearl, wood appearance or any color of the rainbow!
- \* Medallion insets available including Texas Star. Gold Cross, and others shown on the webstore. (Only medallions listed are available for installation -- all are round.) In-stock hardware & medallions ship within 10 days.