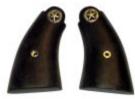

## PO Box 2171, White City, OR 97503 www.TombstoneGrips.com Dave@TombstoneGrips.com

Tombstone Gun Grips are individually molded from high strength polyurethane for over 400 different models of handguns, plus rifle and shotgun grip caps and buttplates. You can add optional colors as well as translucent pearl, amber and walnut burls, and opal appearance (deep, multi-layered grips you can "see into" as the colors change with the light).

- \* Semi-finished grip kits for over 400 vintage, discontinued and modern handguns!
- \* Economically priced because you do the final fit and finish!
- \* Save up to half the cost of finished grips with 20-30 minutes sanding and fitting (full instructions provided).
- \* Custom made using tough, 2000-psi break resistant polyurethane with molded-in color, simulates many other materials. Withstands up to 450 degrees F.
- \* Can be carved, scrimshawed, easily drilled and sanded to fit precisely on your gun, or to make finger grooves.
- \* Available in simulated ivory, aged ivory, black hard rubber, stag horn, pearl, wood appearance or any color of the rainbow!
- \* Medallion insets available including Texas Star. Gold Cross, and others shown on the webstore. (Only medallions listed are available for installation -- all are round.) In-stock hardware & medallions ship within 10 days.