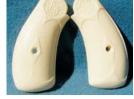

- \* Semi-finished grip kits for over 400 vintage, discontinued and modern handguns!
- \* Economically priced because you do the final fit and finish!
- \* Save up to half the cost of finished grips with 20-30 minutes sanding and fitting (full instructions provided).
- \* Custom made using tough, 2000-psi break resistant polyurethane with molded-in color, simulates many other materials. Withstands up to 450 degrees F.
- \* Can be carved, scrimshawed, easily drilled and sanded to fit precisely on your gun, or to make finger grooves.
- \* Available in simulated ivory, aged ivory, black hard rubber, stag horn, pearl, wood appearance or any color of the rainbow!
- \* Medallion insets available including Texas Star. Gold Cross, and others shown on the webstore. (Only medallions listed are available for installation -- all are round.) In-stock hardware & medallions ship within 10 days.