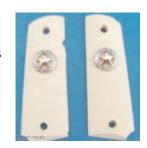

## PO Box 2171, White City, OR 97503 www.TombstoneGrips.com Dave@TombstoneGrips.com

Tombstone Gun Grips are individually molded from high strength polyurethane for over 400 different models of handguns, plus rifle and shotgun grip caps and buttplates. You can add optional colors as well as translucent pearl, amber and walnut burls, and opal appearance (deep, multi-layered grips you can "see into" as the colors change with the light).

- \* Semi-finished grip kits for over 400 vintage, discontinued and modern handguns!
- \* Economically priced because you do the final fit and finish!
- \* Save up to half the cost of finished grips with 20-30 minutes sanding and fitting (full instructions provided).
- \* Custom made using tough, 2000-psi break resistant polyurethane with molded-in color, simulates many other materials. Withstands up to 450 degrees F.
- \* Can be carved, scrimshawed, easily drilled and sanded to fit precisely on your gun, or to make finger grooves.
- \* Available in simulated ivory, aged ivory, black hard rubber, stag horn, pearl, wood appearance or any color of the rainbow!
- \* Medallion insets available including Texas Star. Gold Cross, and others shown on the webstore. (Only medallions listed are available for installation -- all are round.) In-stock hardware & medallions ship within 10 days.