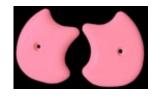

## PO Box 2171, White City, OR 97503 www.TombstoneGrips.com Dave@TombstoneGrips.com

Tombstone Gun Grips are individually molded from high strength polyurethane for over 400 different models of handguns, plus rifle and shotgun grip caps and buttplates. You can add optional colors as well as translucent pearl, amber and walnut burls, and opal appearance (deep, multi-layered grips you can "see into" as the colors change with the light).

- \* Semi-finished grip kits for over 400 vintage, discontinued and modern handguns!
- \* Economically priced because you do the final fit and finish!
- \* Save up to half the cost of finished grips with 20-30 minutes sanding and fitting (full instructions provided).
- \* Custom made using tough, 2000-psi break resistant polyurethane with molded-in color, simulates many other materials. Withstands up to 450 degrees F.
- \* Can be carved, scrimshawed, easily drilled and sanded to fit precisely on your gun, or to make finger grooves.
- \* Available in simulated ivory, aged ivory, black hard rubber, stag horn, pearl, wood appearance or any color of the rainbow!
- \* Medallion insets available including Texas Star. Gold Cross, and others shown on the webstore. (Only medallions listed are available for installation -- all are round.) In-stock hardware & medallions ship within 10 days.