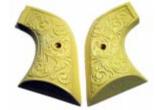

## PO Box 2171, White City, OR 97503 www.TombstoneGrips.com Dave@TombstoneGrips.com

Tombstone Gun Grips are individually molded from high strength polyurethane for over 400 different models of handguns, plus rifle and shotgun grip caps and buttplates. You can add optional colors as well as translucent pearl, amber and walnut burls, and opal appearance (deep, multi-layered grips you can "see into" as the colors change with the light).

- \* Semi-finished grip kits for over 400 vintage, discontinued and modern handguns!
- \* Economically priced because you do the final fit and finish!
- \* Save up to half the cost of finished grips with 20-30 minutes sanding and fitting (full instructions provided).
- \* Custom made using tough, 2000-psi break resistant polyurethane with molded-in color, simulates many other materials. Withstands up to 450 degrees F.
- \* Can be carved, scrimshawed, easily drilled and sanded to fit precisely on your gun, or to make finger grooves.
- \* Available in simulated ivory, aged ivory, black hard rubber, stag horn, pearl, wood appearance or any color of the rainbow!
- \* Medallion insets available including Texas Star. Gold Cross, and others shown on the webstore. (Only medallions listed are available for installation -- all are round.) In-stock hardware & medallions ship within 10 days.