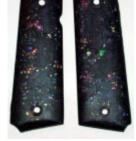

## PO Box 2171, White City, OR 97503 www.TombstoneGrips.com Dave@TombstoneGrips.com

Tombstone Gun Grips are individually molded from high strength polyurethane for over 400 different models of handguns, plus rifle and shotgun grip caps and buttplates. You can add optional colors as well as translucent pearl, amber and walnut burls, and opal appearance (deep, multi-layered grips you can "see into" as the colors change with the light).