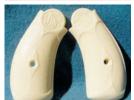

- \* Semi-finished grip kits for over 400 vintage, discontinued and modern handguns!
- \* Economically priced because you do the final fit and finish!
- \* Save up to half the cost of finished grips with 20-30 minutes sanding and fitting (full instructions provided).
- \* Custom made using tough, 2000-psi break resistant polyurethane with molded-in color, simulates many other materials. Withstands up to 450 degrees F.
- \* Can be carved, scrimshawed, easily drilled and sanded to fit precisely on your gun, or to make finger grooves.
- \* Available in simulated ivory, aged ivory, black hard rubber, stag horn, pearl, wood appearance or any color of the rainbow!
- \* Medallion insets available including Texas Star. Gold Cross, and others shown on the webstore. (Only medallions listed are available for installation -- all are round.) In-stock hardware & medallions ship within 10 days.