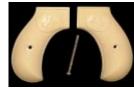

## PO Box 2171, White City, OR 97503 www.TombstoneGrips.com Dave@TombstoneGrips.com

Tombstone Gun Grips are individually molded from high strength polyurethane for over 400 different models of handguns, plus rifle and shotgun grip caps and buttplates. You can add optional colors as well as translucent pearl, amber and walnut burls, and opal appearance (deep, multi-layered grips you can "see into" as the colors change with the light).

- \* Semi-finished grip kits for over 400 vintage, discontinued and modern handguns!
- \* Economically priced because you do the final fit and finish!
- \* Save up to half the cost of finished grips with 20-30 minutes sanding and fitting (full instructions provided).
- \* Custom made using tough, 2000-psi break resistant polyurethane with molded-in color, simulates many other materials. Withstands up to 450 degrees F.
- \* Can be carved, scrimshawed, easily drilled and sanded to fit precisely on your gun, or to make finger grooves.
- \* Available in simulated ivory, aged ivory, black hard rubber, stag horn, pearl, wood appearance or any color of the rainbow!
- \* Medallion insets available including Texas Star. Gold Cross, and others shown on the webstore. (Only medallions listed are available for installation -- all are round.) In-stock hardware & medallions ship within 10 days.